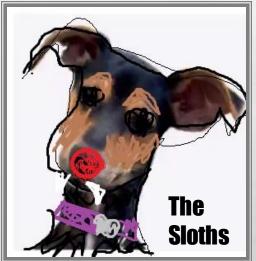

SO WE ASKED YOU TO USE THE SOFTWARE PAINT AND DRAW A BEAUTIFUL AND FAITHFUL REPRESENTATION OF MOLLY, OUR OIE MASCOT, TO CHEER YOURSELF UP.

# ...AND YOU DID NOT DISAPPOINT US.

#### **WE AWARDED:**

- 3 POINTS TO THE TORTILLAS
- 2 POINTS TO ILO
- 1 POINT TO THE SLOTHS